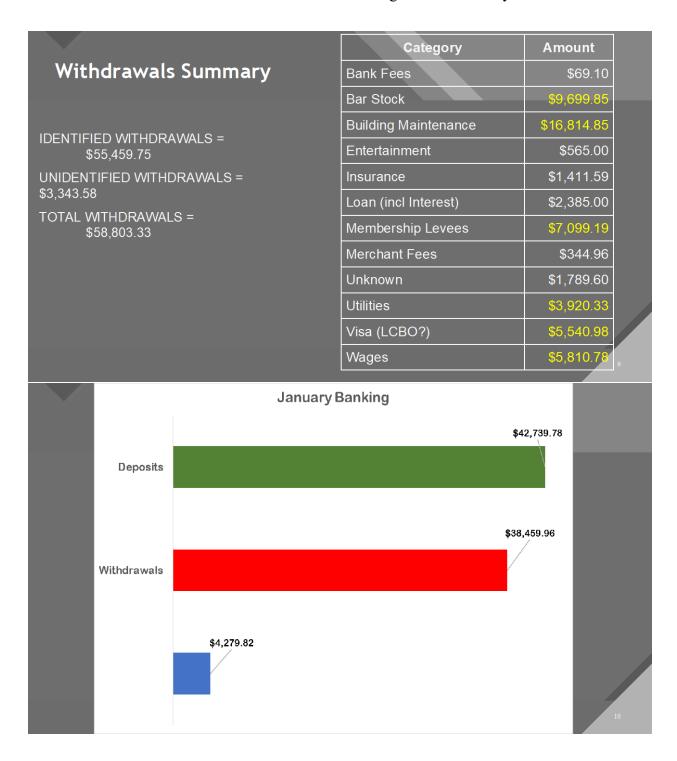

#### Annex C - Treasurer's Report

**SAGE 50** 

The Branch Treasurer presented the following slides to the members.

#### Treasurer's Report FY 2022/2023 Special General Meeting - 07 February Select a report type Select a report ■ Balance Sheet My Reports Standard Financials -- Comparative -- Multi-Period Banking 🖮 Income Statement --- Standard Accounts ···· Comparative 2 Period Customers & Sales -- Comparative 4 Period **Accounting Package** --- Multi-Period Vendors & Purchases Available Reports ···· Gross Margin - Standard Inventory & Services --- Gross Margin - Comparative Employees & Payroll ··· Standard ··· Comparative ···· Net Changes for Period Project --- Multi-Period Statement of Cash Flows Recurring Transactions Budget