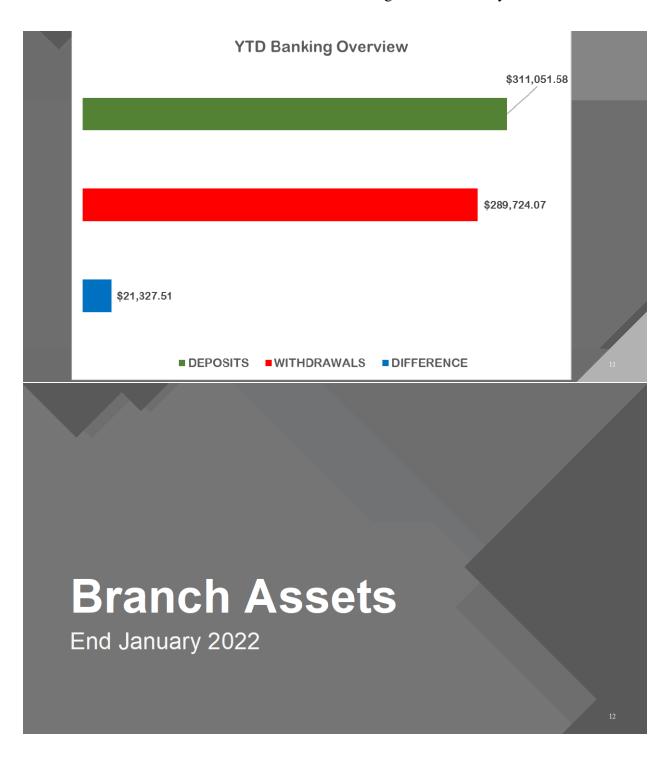

#### Annex C - Treasurer's Report

**SAGE 50** 

The Branch Treasurer presented the following slides to the members.

#### Treasurer's Report FY 2022/2023 Special General Meeting - 07 February Select a report type Select a report ■ Balance Sheet My Reports Standard Financials -- Comparative -- Multi-Period Banking 🖮 Income Statement --- Standard Accounts ···· Comparative 2 Period Customers & Sales -- Comparative 4 Period **Accounting Package** --- Multi-Period Vendors & Purchases Available Reports ···· Gross Margin - Standard Inventory & Services --- Gross Margin - Comparative Employees & Payroll ··· Standard ··· Comparative ···· Net Changes for Period Project --- Multi-Period Statement of Cash Flows Recurring Transactions Budget