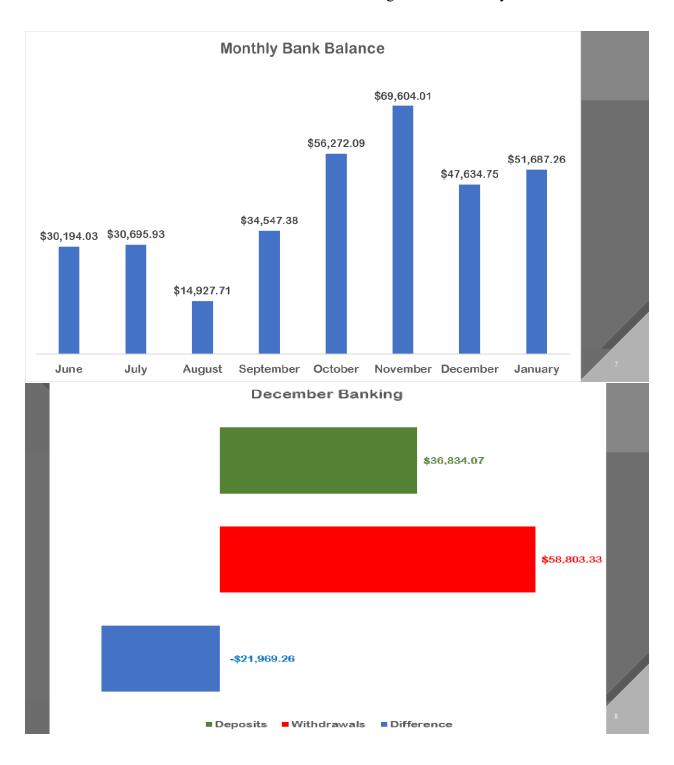

#### Annex C - Treasurer's Report

**SAGE 50** 

The Branch Treasurer presented the following slides to the members.

#### Treasurer's Report FY 2022/2023 Special General Meeting - 07 February Select a report type Select a report ■ Balance Sheet My Reports Standard Financials -- Comparative -- Multi-Period Banking 🖮 Income Statement --- Standard Accounts ···· Comparative 2 Period Customers & Sales -- Comparative 4 Period **Accounting Package** --- Multi-Period Vendors & Purchases Available Reports ···· Gross Margin - Standard Inventory & Services --- Gross Margin - Comparative Employees & Payroll ··· Standard ··· Comparative ···· Net Changes for Period Project --- Multi-Period Statement of Cash Flows Recurring Transactions Budget